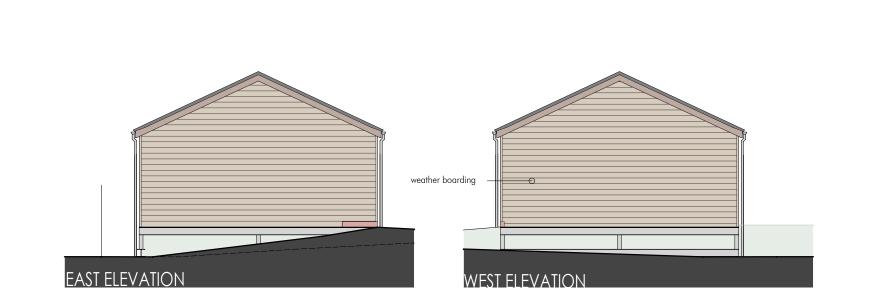

# PLANNING

PROPOSED DWELLING, LAND ADJACENT THE GREEN, GARSINGTON, OXON

drawing title PROPOSED ELEVATIONS

client name LANDMAZE LTD

 first issued
 drawn
 scale

 23/11/16
 LL
 1:100 @ A2

### job/drawing no/revision 15007 - P203 - A

The Studio, 70 Church Road, Wheatley, Oxford, OX33 1LZ 01865 873936 info@andersonorr.com www.andersonorr.com

**GROUND FLOOR PLAN** 