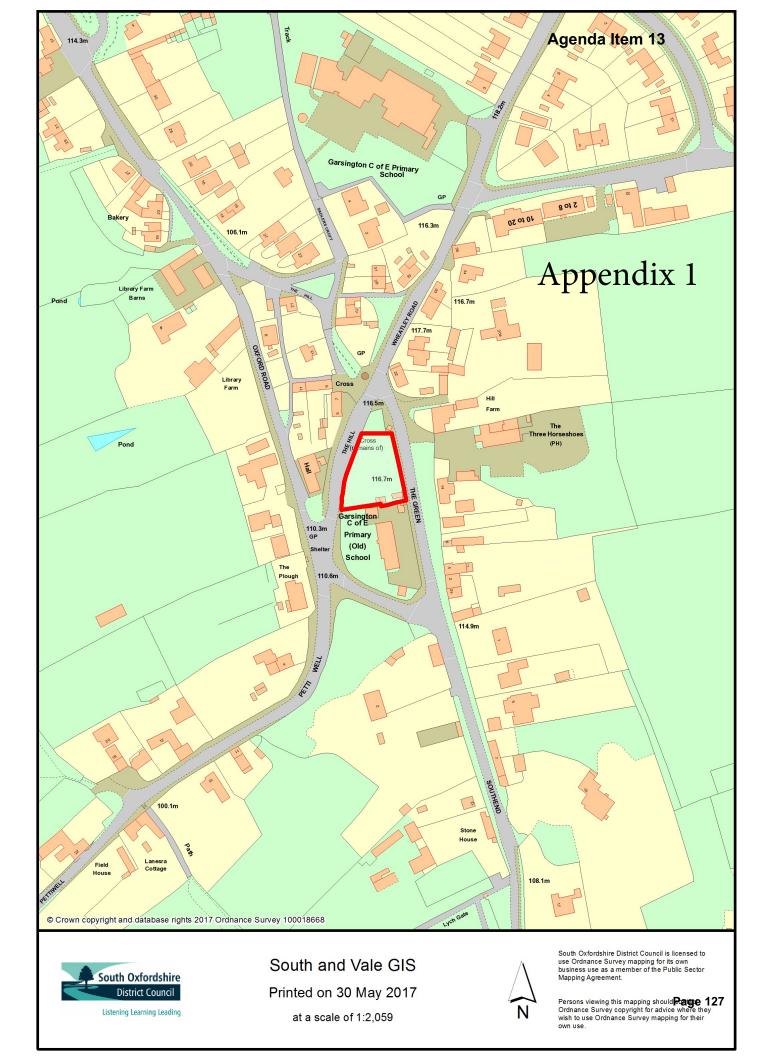

NOTE: ALL DIMENSIONS MUST BE CHECKED ON SITE AND NOT SCALED FROM THIS DRAWING. FOR USE IN PRECISE NAMED LOCATION ONLY, COPYRIGHT RESERVED.

# Appendix 2

revision date description

status

## PLANNING

PROPOSED DWELLING, LAND ADJACENT THE GREEN, GARSINGTON, OXON

drawing title

client name LANDMAZE LTD

first issued 01/05/15 drawr LL

scale 1:1250@A3

#### job/drawing no/revision 15007 - LO1

The Studio, 70 Church Road, Wheatley, Oxford, OX33 1LZ 01865 873936 | info@andersonorr.com| www.andersonorr.com

Anderson Orr Architects

Rev A 20/02/17 Garden room redesigned