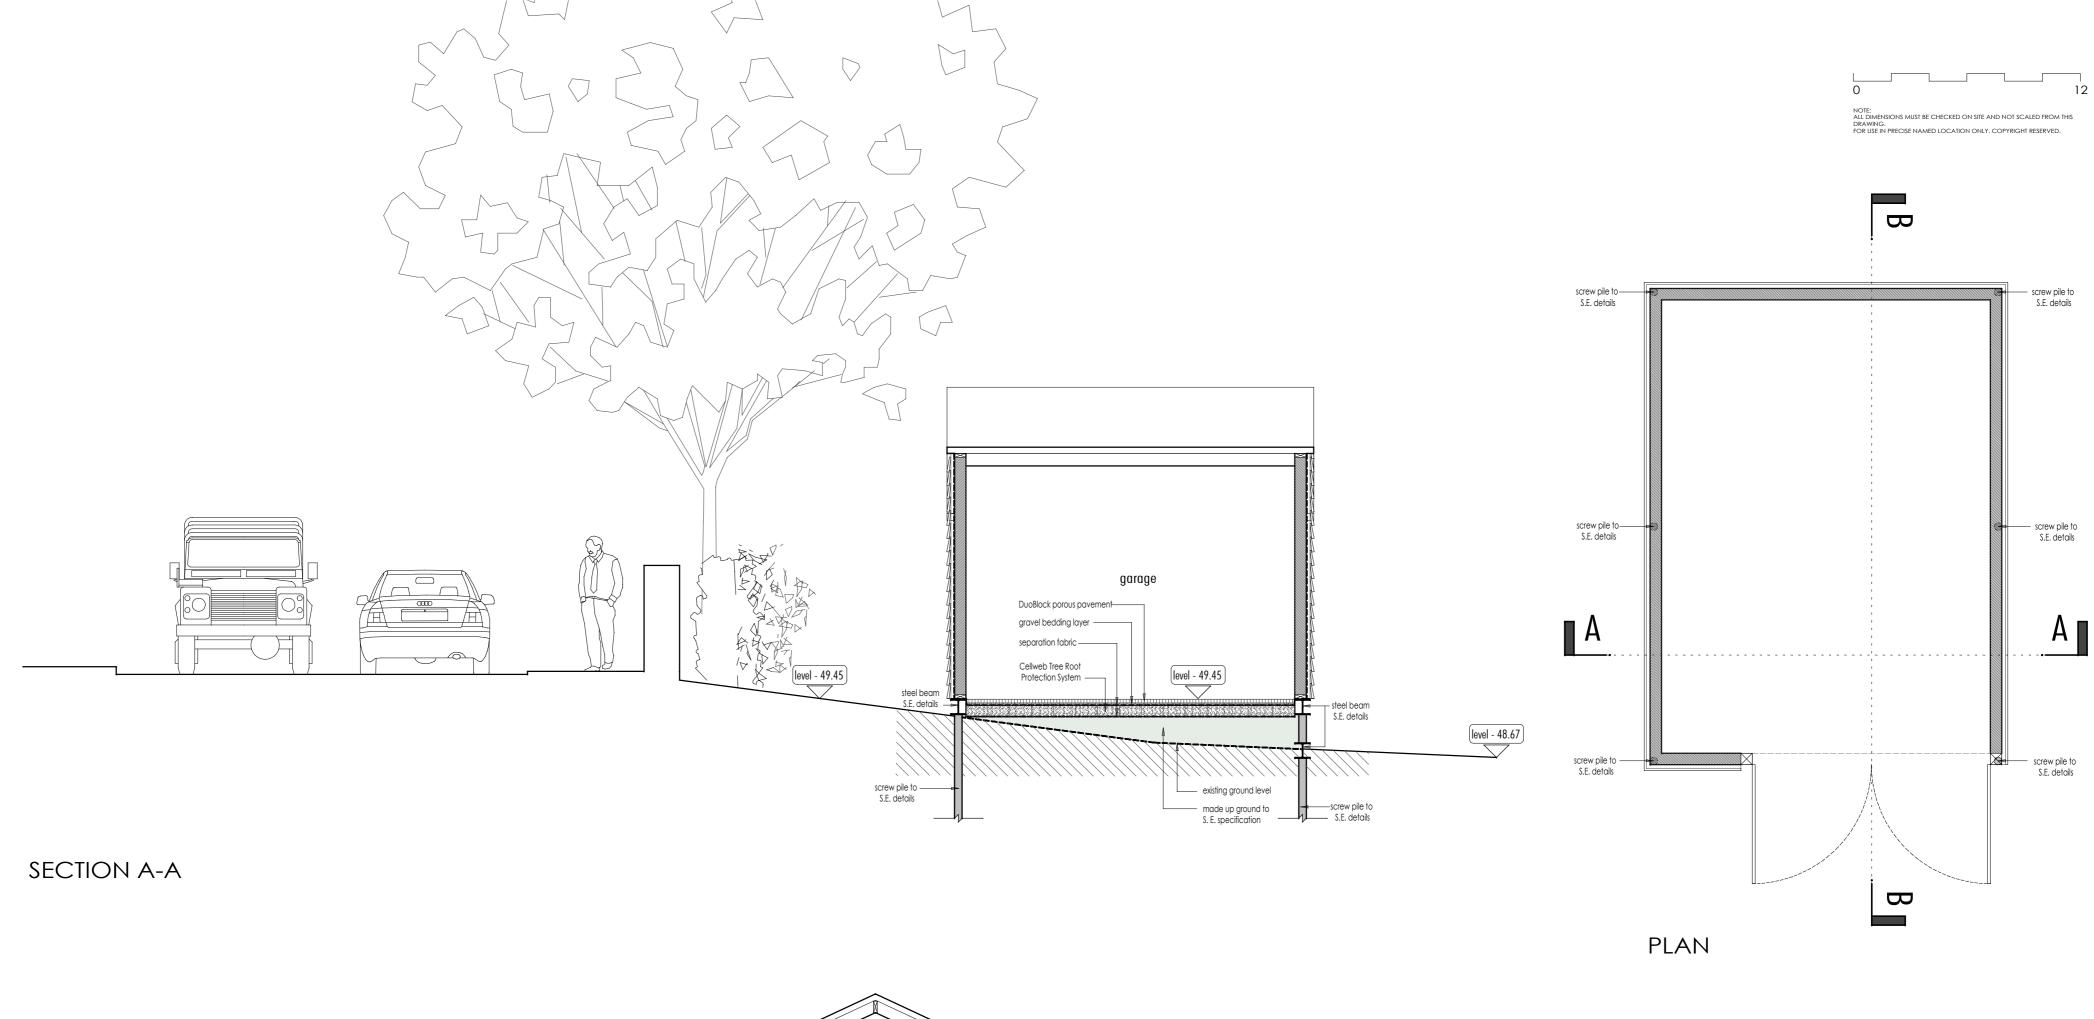

#### status PLANNING

project title PROPOSED DWELLING, LAND ADJACENT THE GREEN, GARSINGTON, OXON

drawing title
PROPOSED GARAGE

client name LANDMAZE LTD

first issued
21/11/16

<sub>drawn</sub>

scale 1:100 @ A3

job/drawing no/revision

15007 - P204 - C

The Studio, 70 Church Road, Wheatley, Oxford, OX33 1LZ 01865 873936 | info@andersonorr.coml www.andersonorr.com

Anderson Orr Architects

SECTION B-B

Page 133

status PLANNING

revision date description

PROPOSED DWELLING, LAND ADJACENT THE GREEN, GARSINGTON, OXON drawing title GARAGE SECTIONS & PLAN

client name LANDMAZE LTD

first issued drawn 13/03/17 IG job/drawing no/revision

<sup>scale</sup> 1:50 @ A2

15007 - P207 - / The Studio, 70 Church Road, Wheatley, Oxford, OX33 1LZ 01865 873936 | info@andersonorr.com| www.andersonorr.com

This page is intentionally left blank