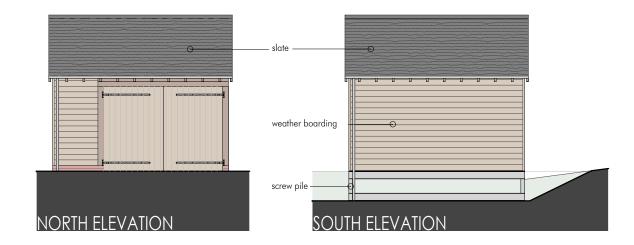

# PLANNING

PROPOSED DWELLING, LAND ADJACENT THE GREEN, GARSINGTON, OXON

drawing title PROPOSED ELEVATIONS

client name LANDMAZE LTD

 first issued
 drawn
 scale

 23/11/16
 LL
 1:100 @ A2