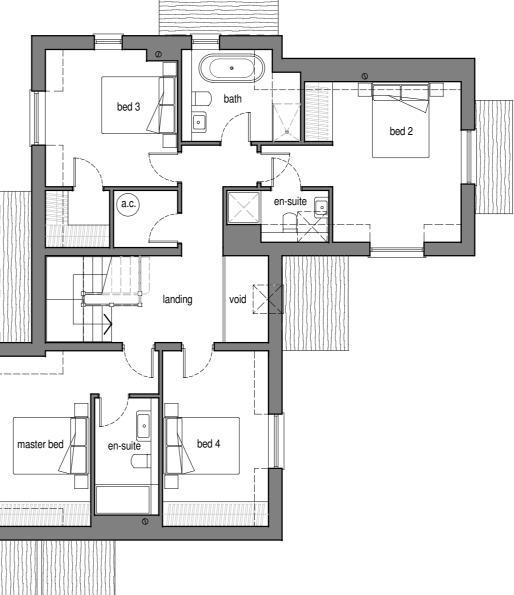

# FIRST FLOOR PLAN

20/02/17 garden room amended revision date description

status

# PLANNING

PROPOSED DWELLING, LAND ADJACENT THE GREEN, GARSINGTON, OXON

drawing title PROPOSED FLOOR PLANS

client name LANDMAZE LTD

 first issued
 drawn
 scale

 03/11/16
 LL
 1:100 @ A2

job/drawing no/revision