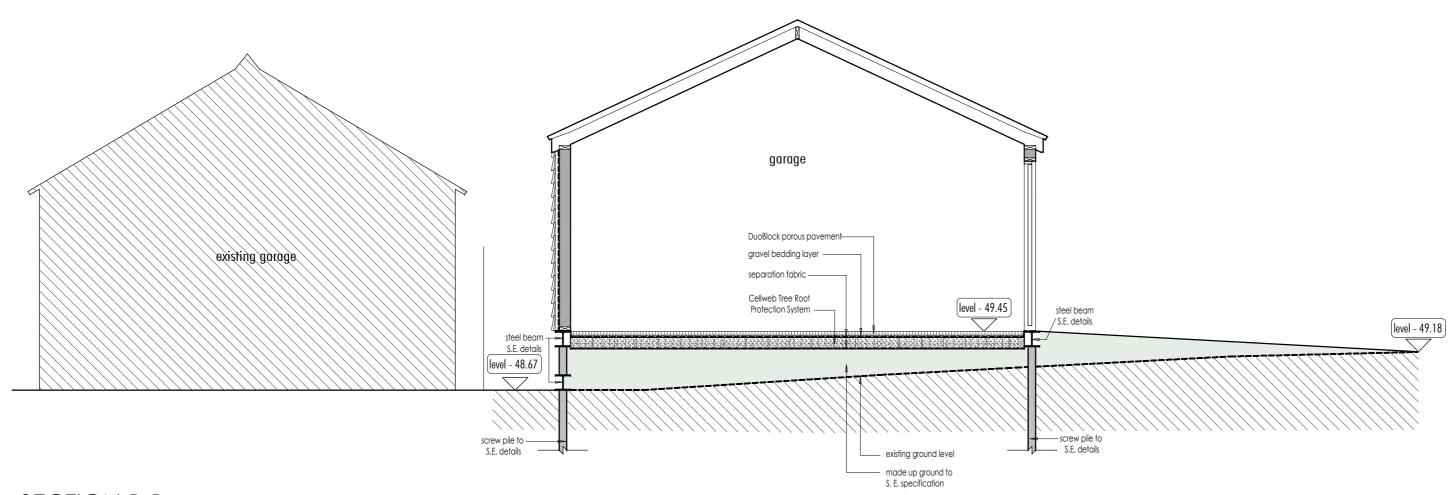

job/drawing no/revision

15007 - P204 - C

The Studio, 70 Church Road, Wheatley, Oxford, OX33 1LZ 01865 873936 | info@andersonorr.coml www.andersonorr.com

Anderson Orr Architects

SECTION B-B

Page 133

status PLANNING

revision date description

PROPOSED DWELLING, LAND ADJACENT THE GREEN, GARSINGTON, OXON drawing title GARAGE SECTIONS & PLAN

client name LANDMAZE LTD

first issued drawn 13/03/17 IG job/drawing no/revision

<sup>scale</sup> 1:50 @ A2

15007 - P207 - / The Studio, 70 Church Road, Wheatley, Oxford, OX33 1LZ 01865 873936 | info@andersonorr.com| www.andersonorr.com

This page is intentionally left blank