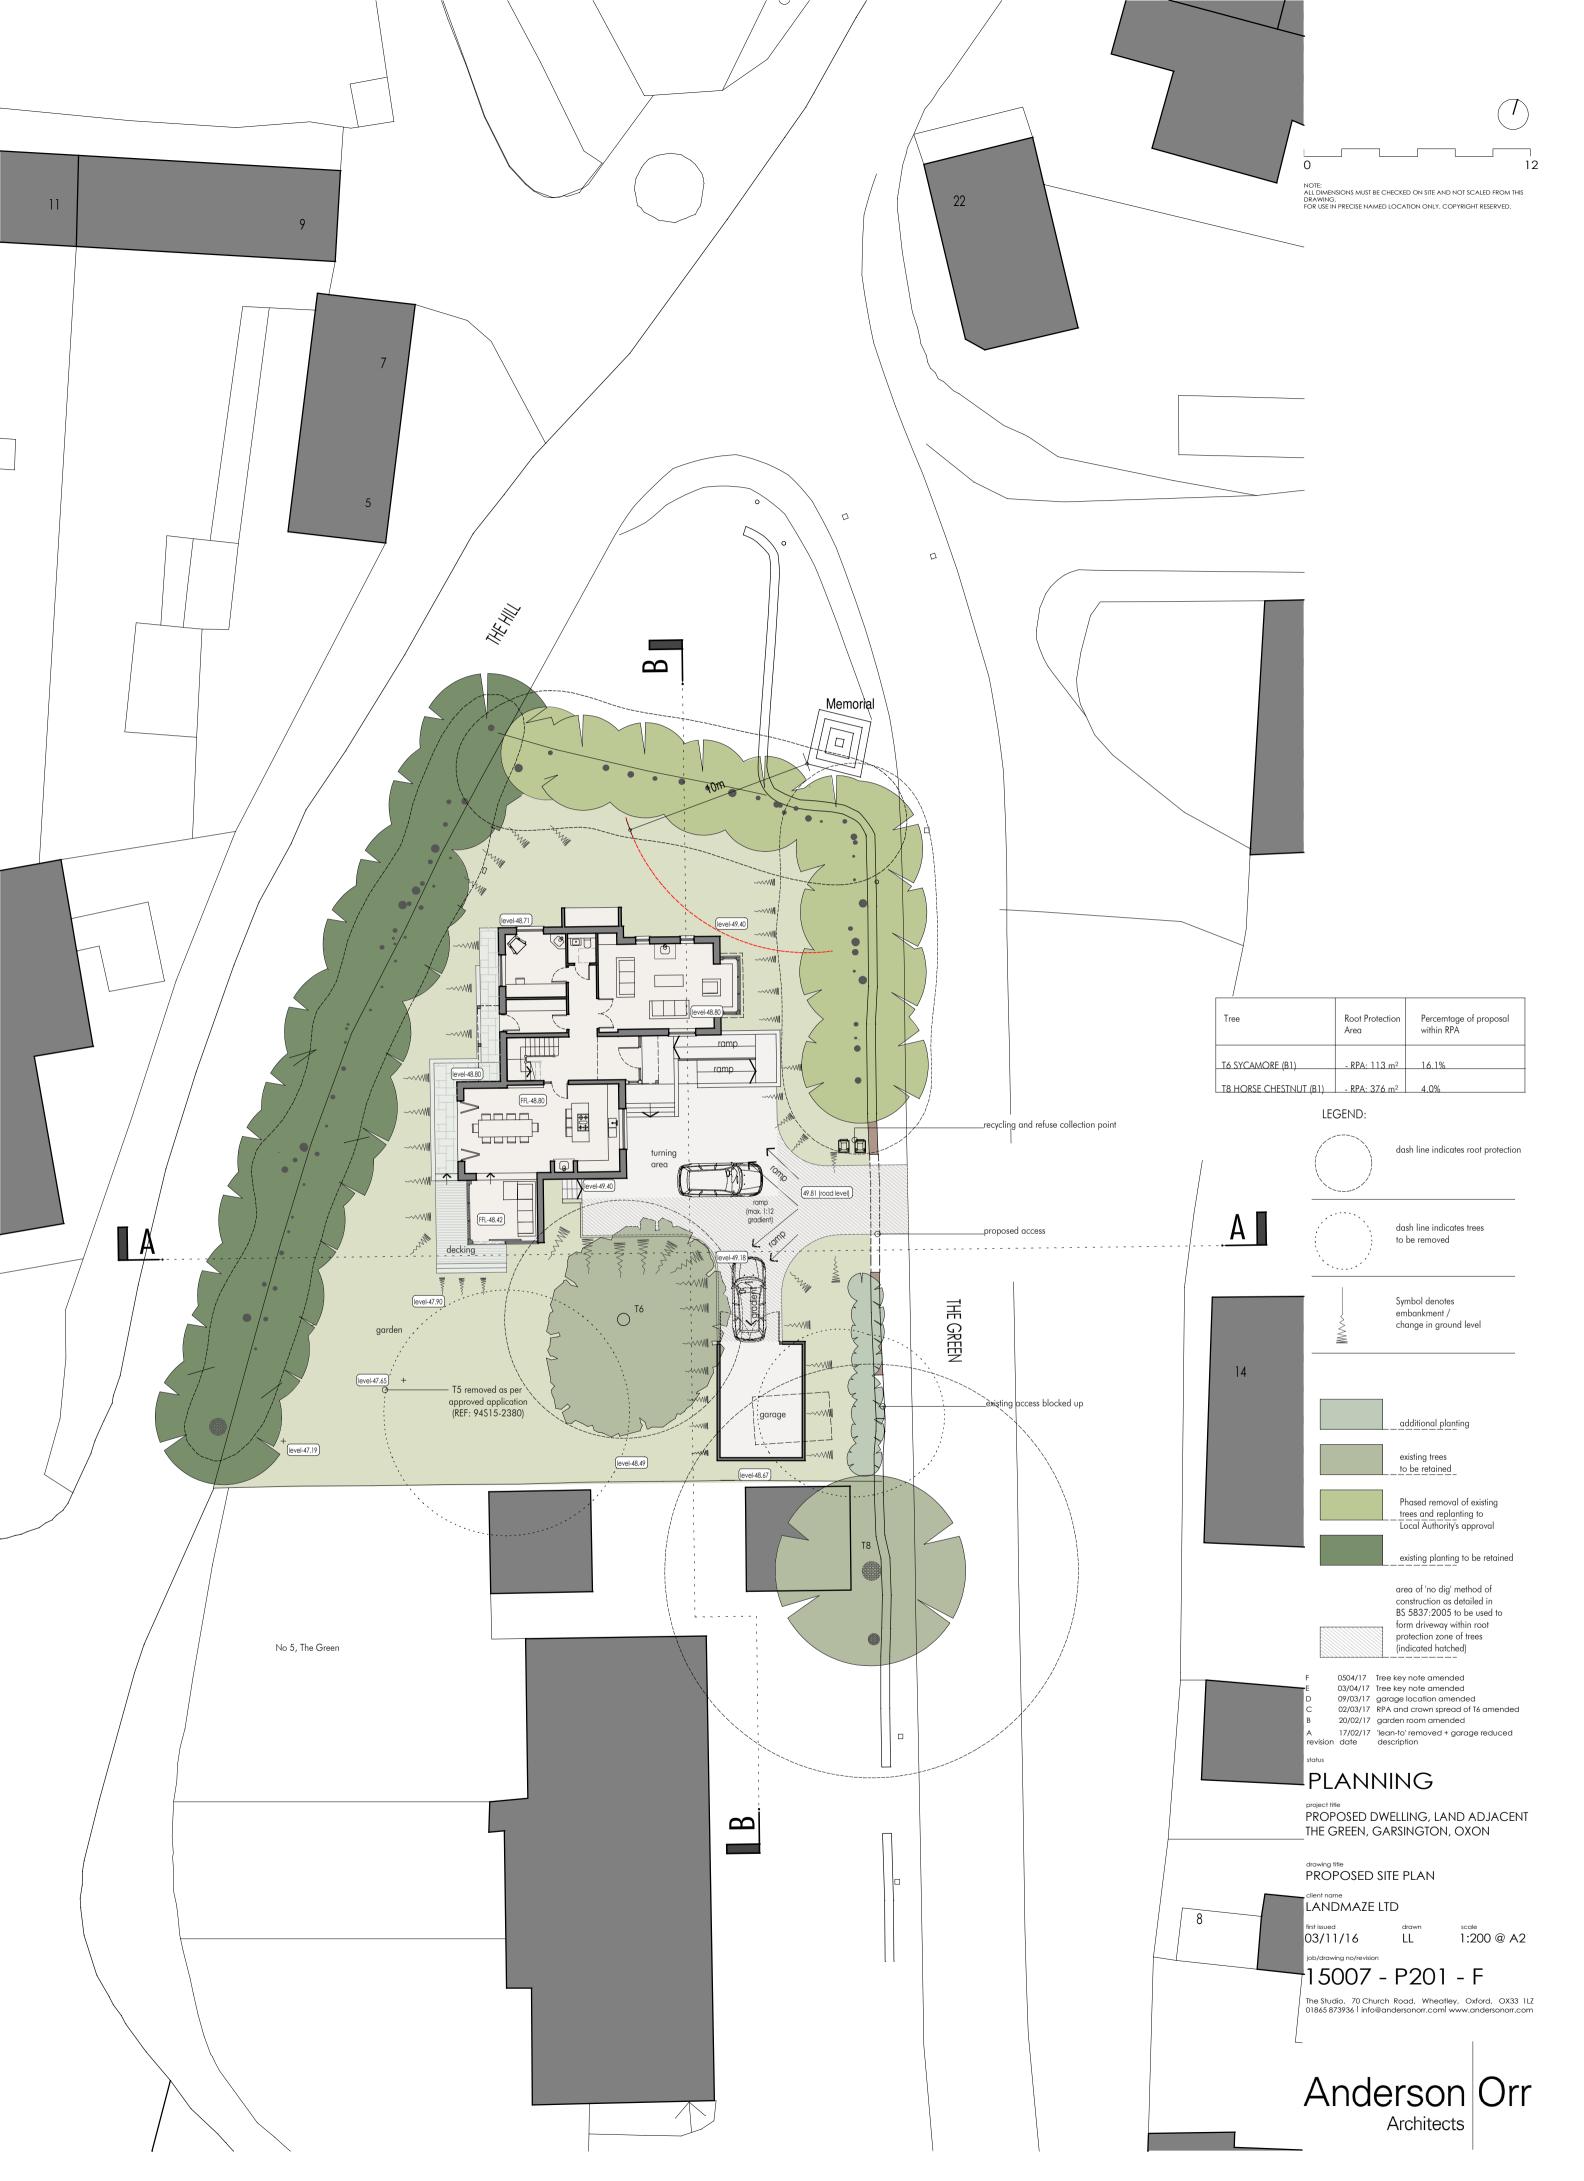

NOTE: ALL DIMENSIONS MUST BE CHECKED ON SITE AND NOT SCALED FROM THIS DRAWING. FOR USE IN PRECISE NAMED LOCATION ONLY, COPYRIGHT RESERVED.

# Appendix 2

revision date description

status

## PLANNING

PROPOSED DWELLING, LAND ADJACENT THE GREEN, GARSINGTON, OXON

drawing title

client name LANDMAZE LTD

first issued 01/05/15 drawr LL

scale 1:1250@A3

#### job/drawing no/revision 15007 - LO1

The Studio, 70 Church Road, Wheatley, Oxford, OX33 1LZ 01865 873936 | info@andersonorr.com| www.andersonorr.com

Anderson Orr Architects

Rev A 20/02/17 Garden room redesigned