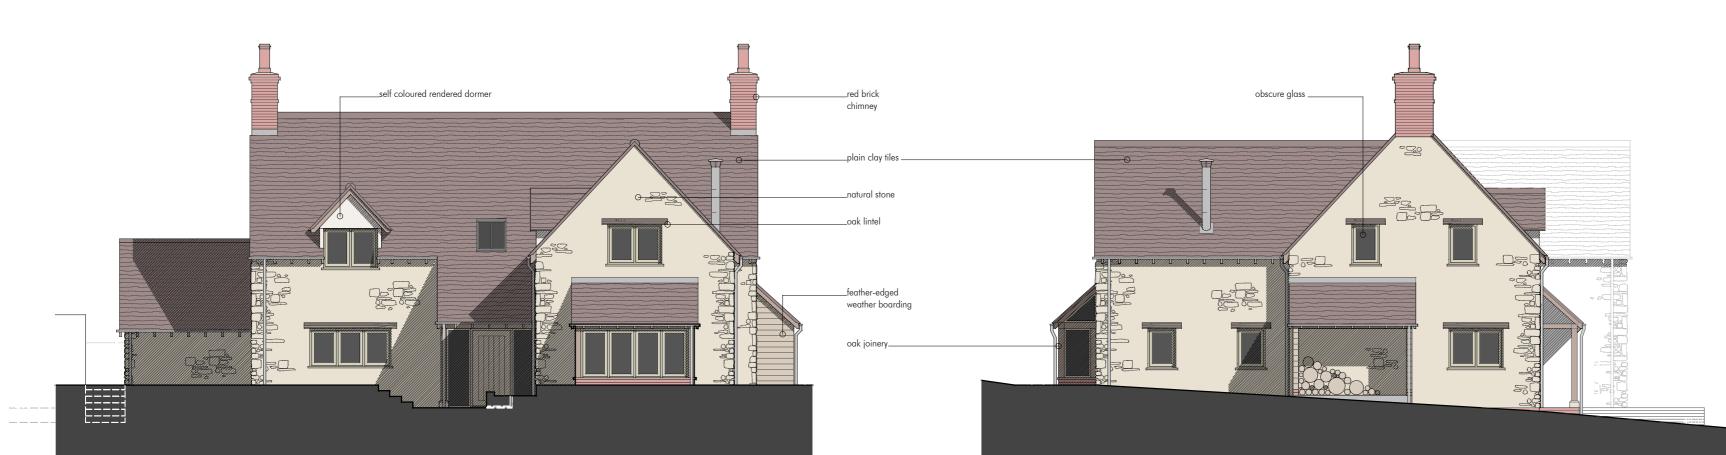

# PLANNING

PROPOSED DWELLING, LAND ADJACENT THE GREEN, GARSINGTON, OXON

drawing title PROPOSED ELEVATIONS

client name LANDMAZE LTD

 first issued
 drawn
 scale

 23/11/16
 LL
 1:100 @ A2

### job/drawing no/revision 15007 - P203 - A

The Studio, 70 Church Road, Wheatley, Oxford, OX33 1LZ 01865 873936 info@andersonorr.com www.andersonorr.com

**GROUND FLOOR PLAN** 