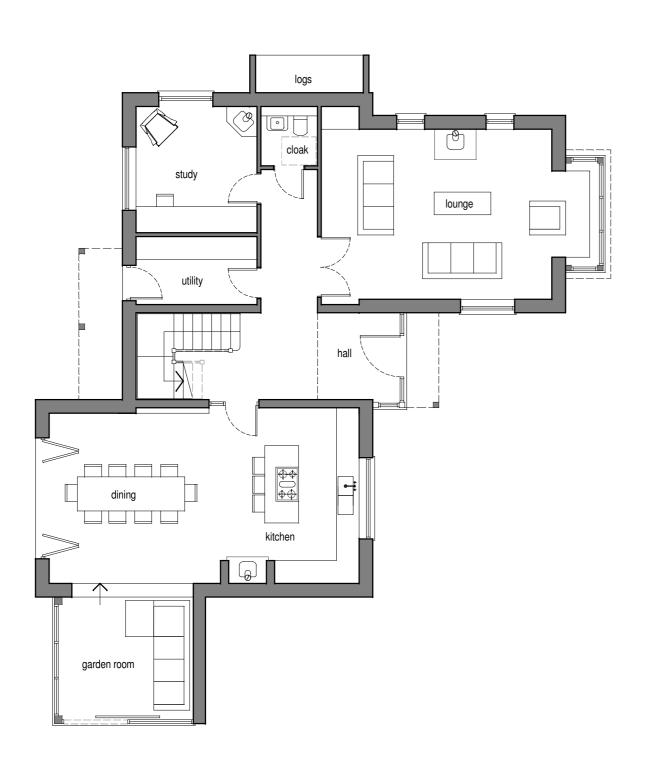

### job/drawing no/revision 15007 - P203 - A

The Studio, 70 Church Road, Wheatley, Oxford, OX33 1LZ 01865 873936 info@andersonorr.com www.andersonorr.com

**GROUND FLOOR PLAN** 

# PLANNING

PROPOSED DWELLING, LAND ADJACENT THE GREEN, GARSINGTON, OXON

drawing title PROPOSED FLOOR PLANS

client name LANDMAZE LTD

 first issued
 drawn
 scale

 03/11/16
 LL
 1:100 @ A2

job/drawing no/revision