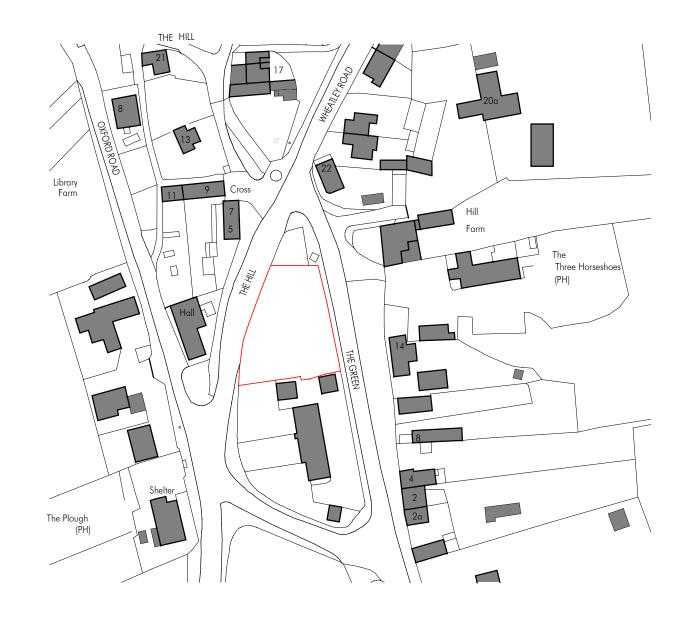

NOTE: ALL DIMENSIONS MUST BE CHECKED ON SITE AND NOT SCALED FROM THIS DRAWING. FOR USE IN PRECISE NAMED LOCATION ONLY, COPYRIGHT RESERVED.

# Appendix 2

revision date description

status

## PLANNING

PROPOSED DWELLING, LAND ADJACENT THE GREEN, GARSINGTON, OXON

drawing title

client name LANDMAZE LTD

first issued 01/05/15 drawr LL

scale 1:1250@A3

#### job/drawing no/revision 15007 - LO1

The Studio, 70 Church Road, Wheatley, Oxford, OX33 1LZ 01865 873936 | info@andersonorr.com| www.andersonorr.com

Anderson Orr Architects

Rev A 20/02/17 Garden room redesigned