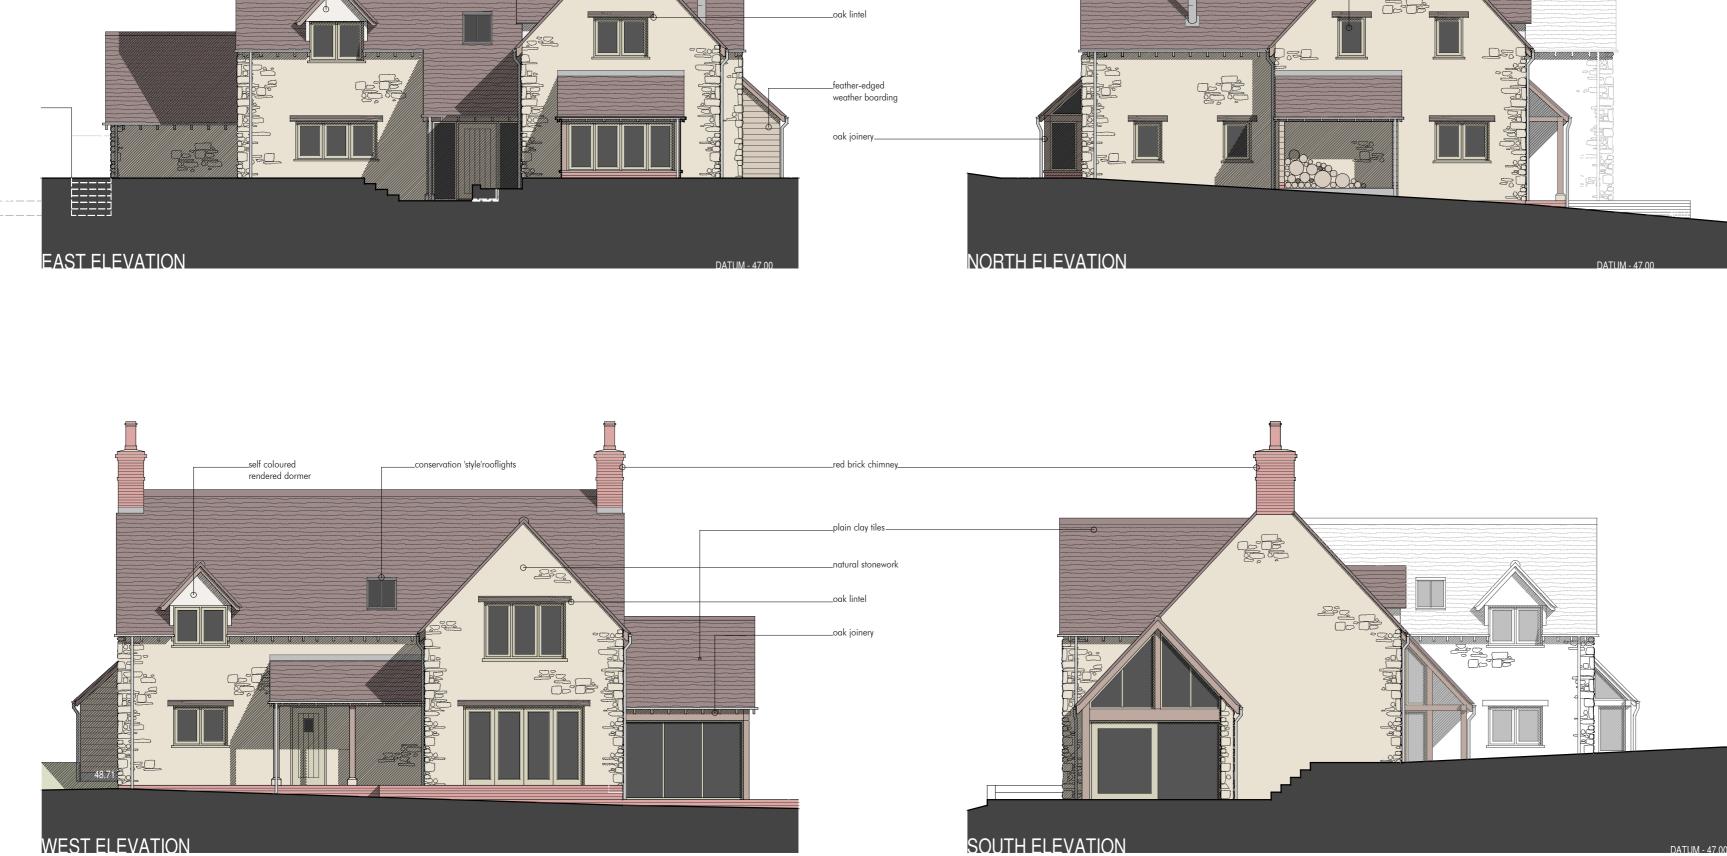

# PLANNING

PROPOSED DWELLING, LAND ADJACENT THE GREEN, GARSINGTON, OXON

drawing title PROPOSED ELEVATIONS

client name LANDMAZE LTD

 first issued
 drawn
 scale

 23/11/16
 LL
 1:100 @ A2

### job/drawing no/revision 15007 - P203 - A

The Studio, 70 Church Road, Wheatley, Oxford, OX33 1LZ 01865 873936 info@andersonorr.com www.andersonorr.com

**GROUND FLOOR PLAN** 