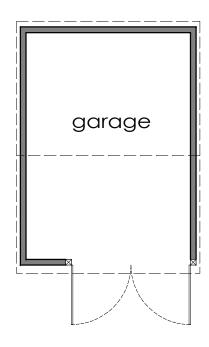

# PLANNING

PROPOSED DWELLING, LAND ADJACENT THE GREEN, GARSINGTON, OXON

drawing title PROPOSED FLOOR PLANS

client name LANDMAZE LTD

 first issued
 drawn
 scale

 03/11/16
 LL
 1:100 @ A2

job/drawing no/revision

15007 - P202 - A The Studio, 70 Church Road, Wheatley, Oxford, OX33 1LZ 01865 873936 info@andersonorr.com/ www.andersonorr.com

|   |  | 1 |   |
|---|--|---|---|
| 0 |  |   | 6 |

NOTE: ALL DIMENSIONS MUST BE CHECKED ON SITE AND NOT SCALED FROM THIS DRAWING. FOR USE IN PRECISE NAMED LOCATION ONLY. COPYRIGHT RESERVED.